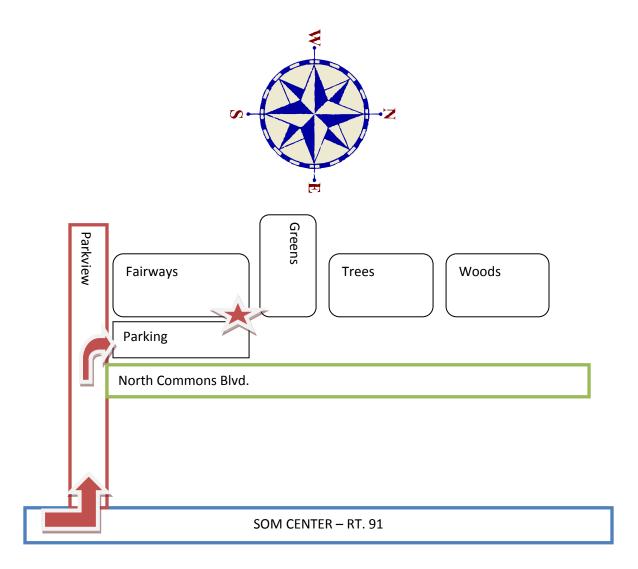

## **From West:**

I-90 East to I-271 South to Wilson Mills (exit #36) Left on Wilson Mills, Left on S.O.M. Center (rt. 91) Just past Highland Blvd., turn left into Progressive Campus II Park in Visitors Parking, and enter into Visitor's Entrance. Meeting will be in Fairways Clubhouse, by the cafeteria, on the ground level between the Fairways and Greens buildings.

## From East:

I-90 West to I-271 South to Wilson Mills (exit #36) Left on Wilson Mills, Left on S.O.M. Center (rt. 91) Just past Highland Blvd., turn left into Progressive Campus II Park in Visitors Parking, and enter into Visitor's Entrance. Meeting will be in Fairways Clubhouse, by the cafeteria, on the ground level between the Fairways and Greens buildings.

## From South:

I-271 North to Wilson Mills (exit #36) Right on Wilson Mills, Left on S.O.M. Center (rt. 91) Just past Highland Blvd., turn left into Progressive Campus II Park in Visitors Parking, and enter into Visitor's Entrance. Meeting will be in Fairways Clubhouse, by the cafeteria, on the ground level between the Fairways and Greens buildings.

## Parking:

Parking is free.